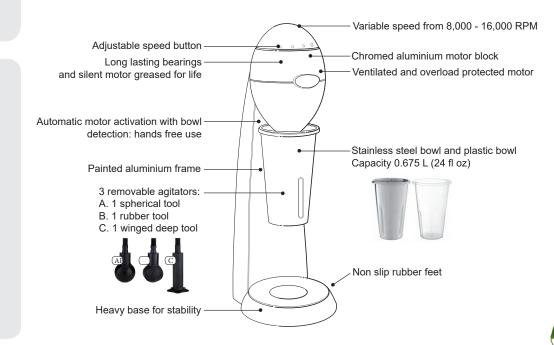

# The Long Lasting and Powerful **Drink Mixer**

The Santos 54 drink mixer and electric shaker is the ideal equipment to make milk shakes, cappuccino cream, smoothies, and ice cream drinks. This heavy duty mixer has a silent motor and a speed variation from 8000 to 16000 RPM.

### **FEATURES:**

- · Heavy-duty and silent motor
- Automatic motor activation with bowl detection
- It is provided with:
- 2 bowls (0.7 Qt. / 0.675 L): 1 stainless steel bowl and 1 plastic bowl
- 3 removable agitators (by simple screwing / unscrewing on the spindle):
- 1 universal spherical agitator for all beverages
- 1 rubber agitator for creamy beverages
- 1 winged deep agitator for frozen coffee

### Thermal Safety

Motor protected by internal thermal detector and thermally disconnected from the body to protect use against heat.

## **Acoustic Safety**

The universal motor is particularly silent.

### **Mechanical Safety**

A friction brake immediately stops the basket when opening the handle.