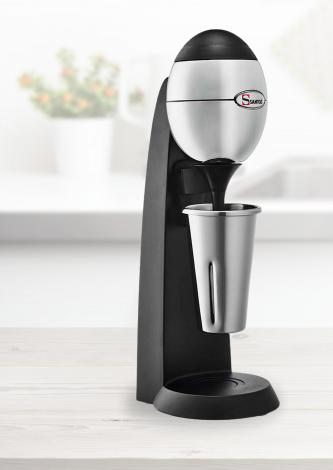

# The Long Lasting and Powerful **Drink Mixer**

The Santos 54 drink mixer and electric shaker is the ideal equipment to make milk shakes, cappuccino cream, smoothies, and ice cream drinks. This heavy duty mixer has a silent motor and a speed variation from 8000 to 16000 RPM.

### **FEATURES:**

- · Heavy-duty and silent motor
- Automatic motor activation with bowl detection
- It is provided with:
- 2 bowls (0.7 Qt. / 0.675 L): 1 stainless steel bowl and 1 plastic bowl
- 3 removable agitators (by simple screwing / unscrewing on the spindle):
- 1 universal spherical agitator for all beverages
- 1 rubber agitator for creamy beverages
- 1 winged deep agitator for frozen coffee